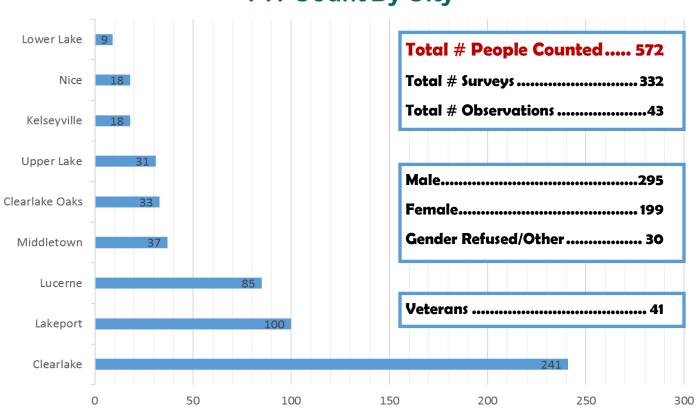

# Lake County, CA January 2020 Point In Time Results at a Glance



## **PIT Count By City**

#### **Social & Community**

| Average # of Years in Lake County17.98 |
|----------------------------------------|
| # who reported FAMILY in Lake County   |
| Experiencing homelessness due to DV50  |
| Have you been served by Foster Care    |
| First time homeless182                 |

#### Health

Question #16: ongoing health problems such as diabetes, cancer or heart disease?

| Yes130 |                 |  |  |  |
|--------|-----------------|--|--|--|
| ٠      | Diabetes        |  |  |  |
| •      | Heart Disease22 |  |  |  |
| ٠      | Cancer9         |  |  |  |

#### **The Fires**

Question #27 asked, "Did any of the Lake County or other fires make you homeless?"

> 177 people (out of 332 surveys) answered YES.

Did a specific fire cause you to be homeless?