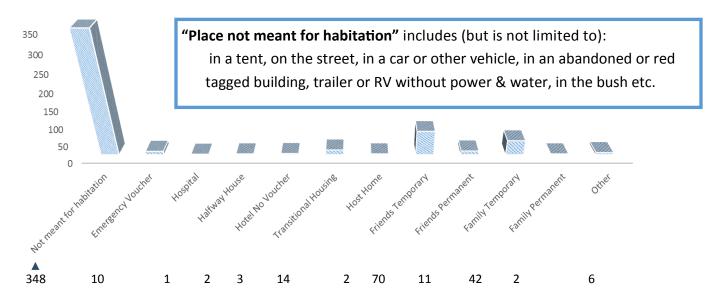

|
| Have you been served by Foster Care    |
| First time homeless182                 |

#### Health

Question #16: ongoing health problems such as diabetes, cancer or heart disease?

| Yes130 |                 |  |  |  |
|--------|-----------------|--|--|--|
| ٠      | Diabetes        |  |  |  |
| •      | Heart Disease22 |  |  |  |
| ٠      | Cancer9         |  |  |  |

#### **The Fires**

Question #27 asked, "Did any of the Lake County or other fires make you homeless?"

> 177 people (out of 332 surveys) answered YES.

Did a specific fire cause you to be homeless? (107 out of 177)

- Mendocino Complex......38
- Valley Fire ......33
- Sulphur Fire .....18
- Clayton Fire ......7
- Rocky/Jerusalem......6
- Pawnee.....1
- Other (S.R., Camp etc)...... 4

## Where did you sleep last night?



### January 2020 PIT Results at a Glance By AGE

| By Age   | Male | Female | Total |
|----------|------|--------|-------|
| Under 18 | 18   | 11     | 29    |
| 18-24    | 24   | 14     | 38    |
| 25-55    | 186  | 130    | 316   |
| Over 55  | 60   | 39     | 99    |

The oldest ...... 94 The youngest ...... 5 months

6% of those counted are under the age of 18.

# Contrast Our PIT Count data with Partnership Health Plan (PHP).

PHP data is for 2019 and includes people who:

- 1) have PHP insurance
- sought medical care Jan—Nov 2019 in Lake County
- identified their address as homeless, camping, living in car, on the streets, place to place or had "homeless" diagnosis from provider.

| Age         | Male | Female | Total | Percent |
|-------------|------|--------|-------|---------|
|